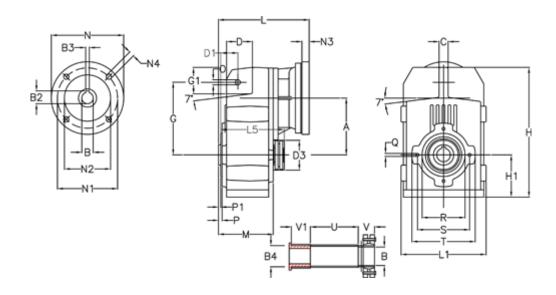

## **Measures**

| A = 175.75 | D1 = 56.5  | I5 = 200.0 | P1                                  | = 3.5    | V =  |
|------------|------------|------------|-------------------------------------|----------|------|
| B = 45     | d3 = 100   | M = 144.0  | Q                                   | = M12x19 | V1 = |
| B1 = 14    | G = 218    | N = 160    | R                                   | = 130    |      |
| B2 = 16.3  | G1 = 97.5  | N1 = 130   | S                                   | = 165    |      |
| B3 = 5     | H = 389.0  | N2 = 110   | Т                                   | = 200    |      |
| B4 = 45    | H1 = 116.0 | N4 = M8x16 | Tightening torque Nm adapter bushin | g = 6.0  |      |
| C = 16     | L = 246.0  | O = 14     | Tightening torque Nm shrink disc    | = 10.0   |      |
| D = 79.0   | L1 = 242   | P = 7.5    | U                                   | = 82.0   |      |